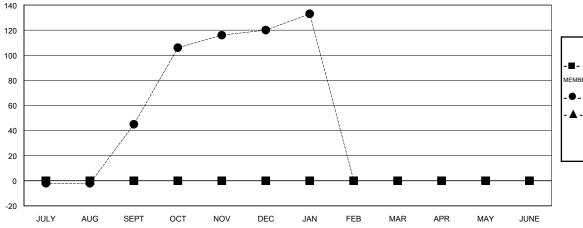

## GOALS AND ACTUAL MEMBERS CUMULATIVE

| - CURRENT YEAR GOALS FOR | NEW |
|--------------------------|-----|
| MEMBERS                  |     |

CURRENT YEAR ACTUAL MEMBERS

- ▲ - LAST YEAR ACTUAL MEMBERS

| DROPPED CLUBS: 0 |     |
|------------------|-----|
| DROPPED MEMBERS  |     |
| DECEASED         | 4   |
| CLUB CANCELLED   | 0   |
| OTHER            | 106 |
| TOTAL            | 110 |