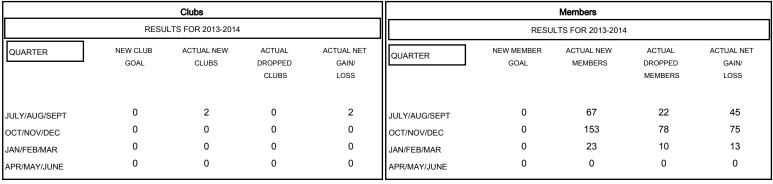

## MONTHLY MEMBERSHIP PROGRESS REPORT

## District 404 A1

Results as of: 2/17/2014 11:17:44AM

GMT: MANOJ SHAH LOCATION NIGERIA GMT CA 6-Afi







## GOALS AND ACTUAL MEMBERS CUMULATIVE



| - CURRENT YEAR GOALS FOR | NEW |
|--------------------------|-----|
| MEMBERS                  |     |

CURRENT YEAR ACTUAL MEMBERS

- ▲ - LAST YEAR ACTUAL MEMBERS

| DROPPED CLUBS: 0 |     |
|------------------|-----|
| DROPPED MEMBERS  |     |
| DECEASED         | 4   |
| CLUB CANCELLED   | 0   |
| OTHER            | 106 |
| TOTAL            | 110 |

| 36 CLUBS OF 58 ADDED 1 OR MORE<br>NEW MEMBERS | GENDER DISTRIBU<br>MALE<br>FEMALE     | TION<br>909 (59.45%)<br>620 (40.55%) |          |
|-----------------------------------------------|---------------------------------------|--------------------------------------|----------|
| CLICK HERE FOR HEALTH ASSESSMENT DATA         | FAMILY UNIT MEMBERS HEAD OF HOUSEHOLD |